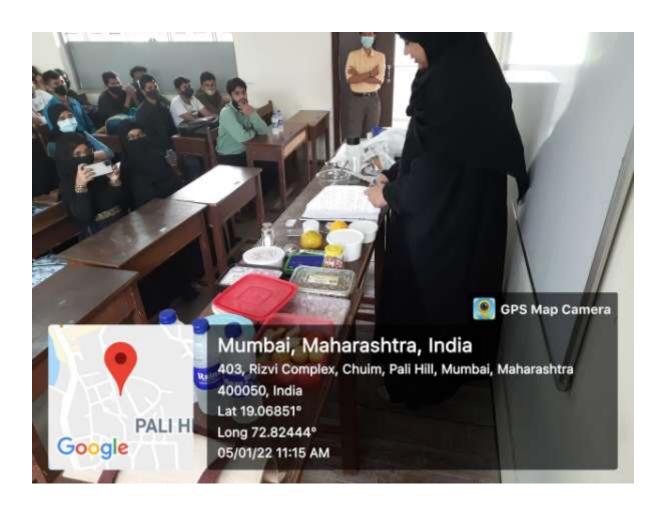

## One Day Workshop on 'Geo Tagged Photograph'

18<sup>th</sup> December, 2021

As a requirement of NAAC documentation and skill enhancement of the teachers, IQAC and Dept. of CS & IT jointly organized a Workshop on 'Geo Tagged Photograph' on 18<sup>th</sup> December, 2021 at 11.00 am in CS/IT lab.

Mr. Zari Haider Zaidi, Assistant Professor, (Dept. of CS/IT) was the resource person.

He demonstrated the skill with live presentation and resolved all the queries effectively. 23 Teachers across the faculties actively participated in the same and learnt the skill of 'Geo Tagged Photograph'.

Purpose: To equip the staff with the skills of Geo - Tagged Photographs for seamless documentation.

1. As a requirement of NAAC documentation and skill enhancement of the teachers, IQAC and Dept. of CS & IT jointly organized a Workshop on 'Geo Tagged Photograph' on 18th December, 2021 at 11.00 am in CS/IT lab. Mr. Zari Haider Zaidi, Assistant Professor, (Dept. of CS/IT) was the resource person. He demonstrated the skill with live presentation and resolved all the queries effectively. 23 Teachers across the faculties actively participated in the same and learnt the skill of 'Geo Tagged Photograph'.

### NOTICE

(Degree College)

7<sup>th</sup> December 2021

A workshop on Geo Tagged photographs for teaching staff has been organised by the Dept. of Computer Science and Dept. of Information Technology with IQAC on Saturday 11th December 2021 in IT Laboratory at 13:00 am.

All should attend the workshop.

Resource Person: Mr. Zari Haider Zaidi, Assistant Professor. (Dept. of CS/IT)

Dr. (Mrs.) Anjum Ara Ahmed M K Principal I/C