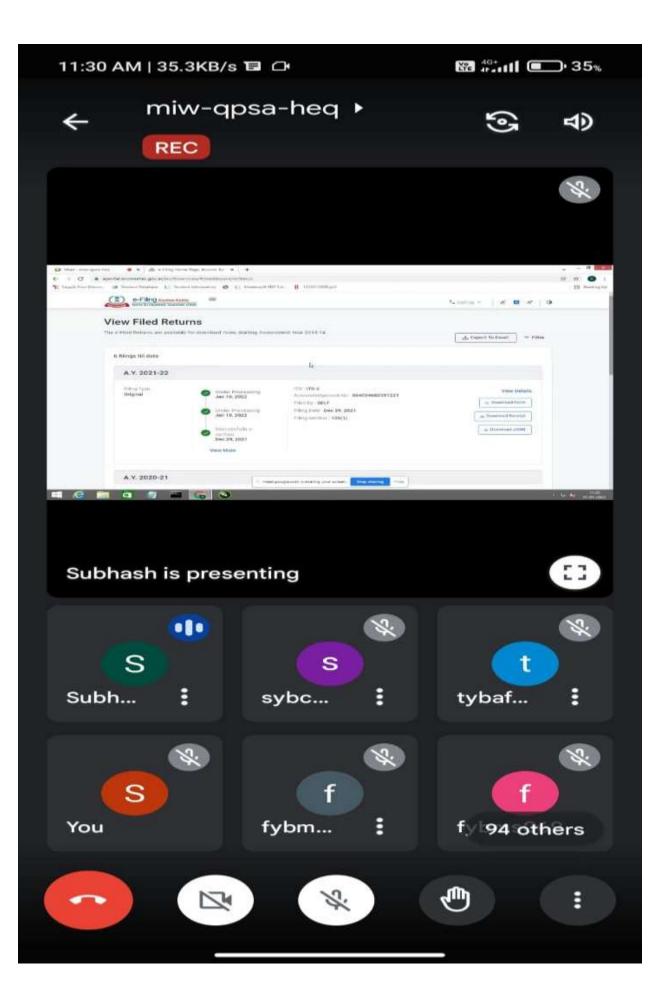

### Webinar on Filing of Income Tax Returns BAF AND BMS

Title of the Event: Webinar on Filing of Income Tax Returns

Purpose: The purpose of this lecture is to empower individuals to fulfill their tax responsibilities accurately and on time while also enabling them to take advantage of available tax deductions and credits to minimize their tax burden legally. Understanding the basics of filing income tax returns can help individuals avoid potential problems and ensure compliance with tax laws.

Day, Date, Time and Venue: Friday, 21/01/2022, 11 am, Google Meet.

Name and Designation of The Resource Person: Mr. Subhash Gupta (BAF Coordinator of Rizvi College of Arts, Science and Commerce)

This webinar was conducted by BAF Department in collaboration with Commerce Association Committee for FY/SY/TY students .It was organized on 21<sup>st</sup> January, 2022 at 11:00 a.m. on Google meet platform. This webinar was chaired by Mr. Subhash Gupta (BAF Coordinator). Approximately 100 students participated in the webinar.

The speaker shared about his expertise, skills and knowledge about different forms related to IT returns filing. Sir showed practically how to file IT returns and gave detailed knowledge about the same. It was highly informative and interactive session.