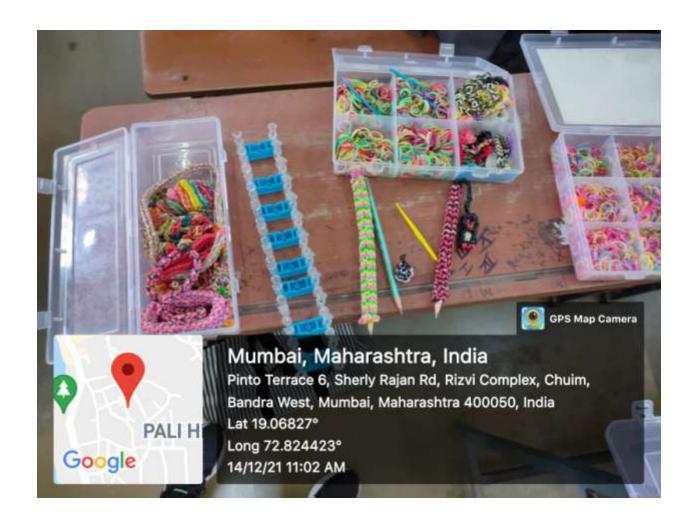

## One Day Workshop on 'Geo Tagged Photograph'

18<sup>th</sup> December, 2021

As a requirement of NAAC documentation and skill enhancement of the teachers, IQAC and Dept. of CS & IT jointly organized a Workshop on 'Geo Tagged Photograph' on 18<sup>th</sup> December, 2021 at 11.00 am in CS/IT lab.

Purpose: To equip the staff with the skills of Geo - Tagged Photographs for seamless documentation.

1. As a requirement of NAAC documentation and skill enhancement of the teachers, IQAC and Dept. of CS & IT jointly organized a Workshop on 'Geo Tagged Photograph' on 18th December, 2021 at 11.00 am in CS/IT lab. Mr. Zari Haider Zaidi, Assistant Professor, (Dept. of CS/IT) was the resource person. He demonstrated the skill with live presentation and resolved all the queries effectively. 23 Teachers across the faculties actively participated in the same and learnt the skill of 'Geo Tagged Photograph'.