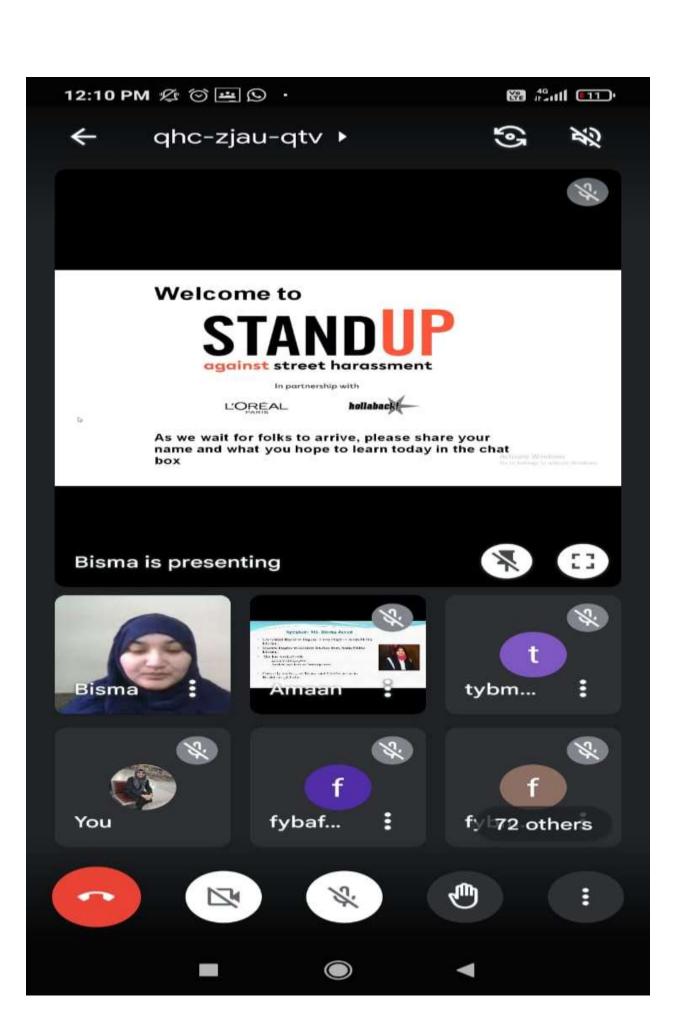

### **BMS, BAF AND WDC**

This webinar was conducted by BMS and BAF Department for FY/SY/TY students to make them aware about the **Street harassment on 17<sup>th</sup> February 2022** at 12:00 p.m. on Google meet platform. Approximately 90 students participated in the webinar. This webinar was chaired by Miss. Bisma Javed who is currently associated as a coordinator and trainer in Breakthrough India in association with Hollaback and L'Oreal Paris.

The speaker shared her knowledge and encouraged students to speak against any sort of street harassment by demonstrating the incidents via short clips and asked the participants about their queries and thoughts about it.