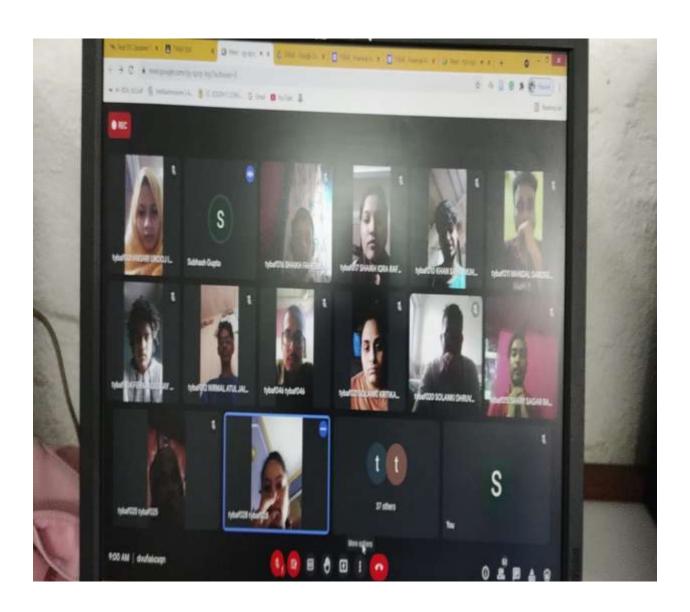

### Webinar on Filing of Income Tax Returns BAF AND BMS

Title of the Event: Webinar on Filing of Income Tax Returns

Purpose: The purpose of this lecture is to empower individuals to fulfill their tax responsibilities accurately and on time while also enabling them to take advantage of available tax deductions and credits to minimize their tax burden legally. Understanding the basics of filing income tax returns can help individuals avoid potential problems and ensure compliance with tax laws.

Day, Date, Time and Venue: Friday, 21/01/2022, 11 am, Google Meet.

Name and Designation of The Resource Person: Mr. Subhash Gupta (BAF Coordinator of Rizvi College of Arts, Science and Commerce)

This webinar was conducted by BAF Department in collaboration with Commerce Association Committee for FY/SY/TY students .It was organized on 21<sup>st</sup> January, 2022 at 11:00 a.m. on Google meet platform. This webinar was chaired by Mr. Subhash Gupta (BAF Coordinator). Approximately 100 students participated in the webinar.

The speaker shared about his expertise, skills and knowledge about different forms related to IT returns filing. Sir showed practically how to file IT returns and gave detailed knowledge about the same. It was highly informative and interactive session.