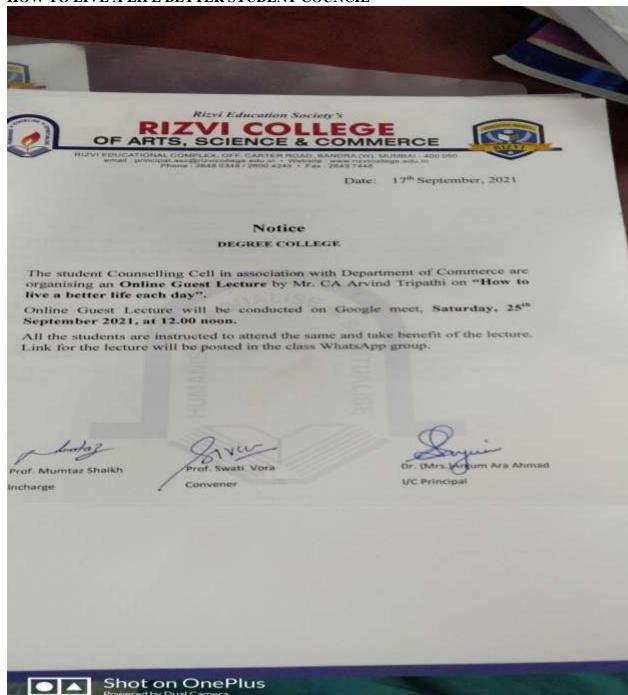

# RIZVI COLLEGE

Western place county page 4245 - Fair 2640 Feld

Disc. 8th January, 2022.

Some Degree College Commercy Association

Department of SAF, BM5 and BB1

The Communic Association Committee in cullidonicus with Department of BAT, BMS and Bill is regarding an Online Guest Lecture by (Mr.) Subbath Guest, (BAE Co-ordinate). Right College of Arts. Science and Commonay on "How to file Income Yas Return".

Online Good License will be combained on Google most, Friday, 21th January 2022, at 11,00 am-

All the students are increased to attend the same and take benefit of the locture. Link for the include will be proved to the class WhenApp group.

**Sucharge** 

Ara Ahmad