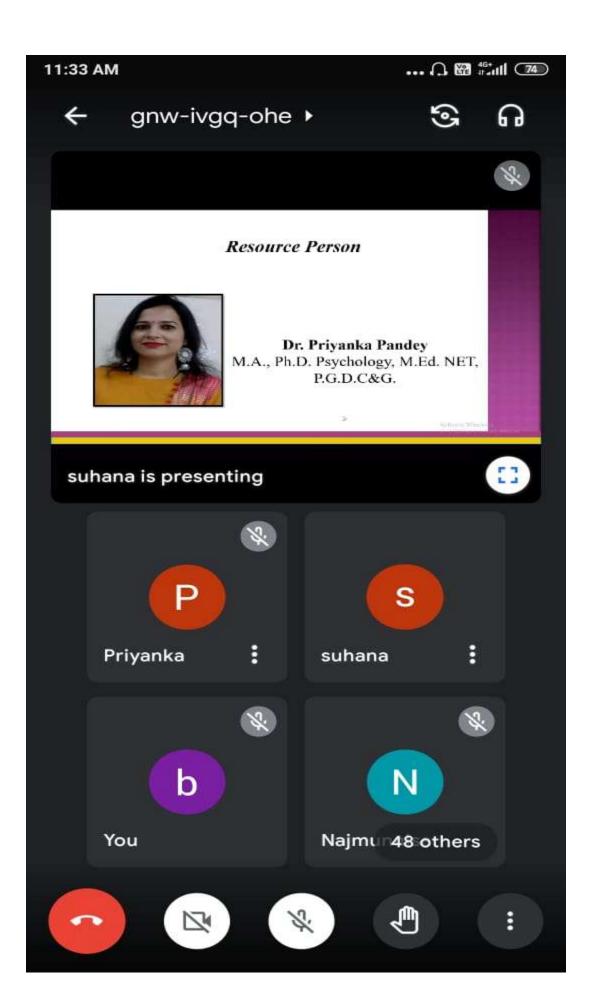

Dr. (Mrs) Anjum Ara Ahmad

BASIC OF RESEARCH MATHODOLOGY BBI

Title: Basic Research Methods in Humanities (Webinar)

Date: 17<sup>th</sup> February, 2022

Venue: online platform (Google Meet)

Time: 11.30 a.m. to 12.30 p.m.

No. of students: 125 (FYBBI, SYBBI &TYBBI)

Purpose: This one day Webinar was intended to train students with basic & study of the research

to produce quality work. The key focal point of the webinar was to identify the tools and

techniques for different research objectives. The participants have learnt about the type of

research and research process and sampling process in detail. In Webinar complete online

guidance given by resource person. Webinar have enabled them to analyze & interpret the

research process.

Details of the Resource Person: As our resource person for the session, Dr. Priyanka Pandey

(M.A. Psychology, M.Ed. NET, P.G.D.C.&G.) was invited. She works as an assistant professor

at Rizvi College of Education.