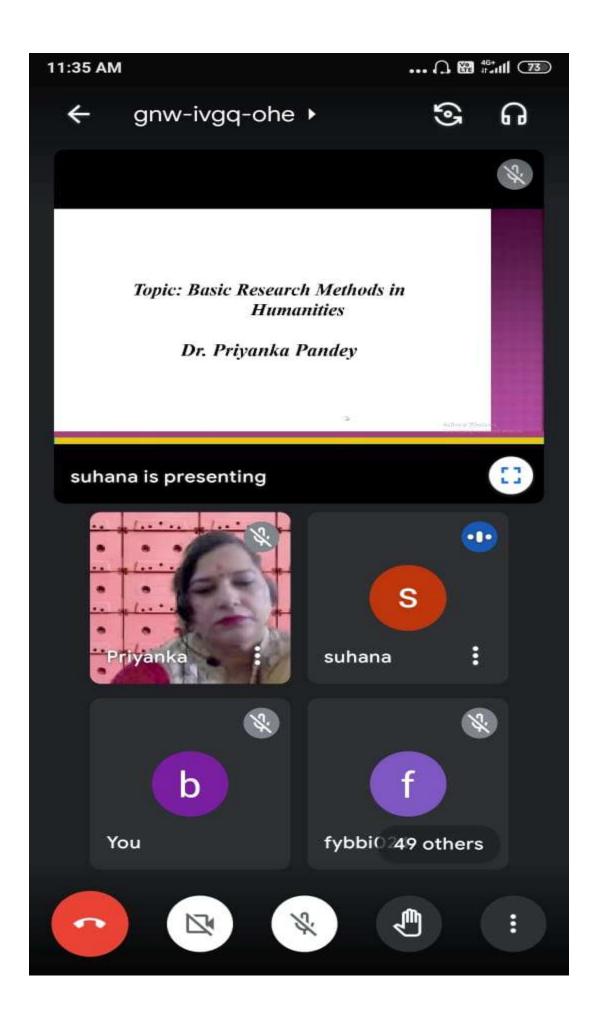

Dr. (Mrs) Anjum Ara Ahmad

BASIC OF RESEARCH MATHODOLOGY BBI

Title: Basic Research Methods in Humanities (Webinar)

Date: 17<sup>th</sup> February, 2022

Venue: online platform (Google Meet)

Time: 11.30 a.m. to 12.30 p.m.

No. of students: 125 (FYBBI, SYBBI &TYBBI)

Purpose: This one day Webinar was intended to train students with basic & study of the research

to produce quality work. The key focal point of the webinar was to identify the tools and

techniques for different research objectives. The participants have learnt about the type of

research and research process and sampling process in detail. In Webinar complete online

guidance given by resource person. Webinar have enabled them to analyze & interpret the

research process.

Details of the Resource Person: As our resource person for the session, Dr. Priyanka Pandey

(M.A. Psychology, M.Ed. NET, P.G.D.C.&G.) was invited. She works as an assistant professor

at Rizvi College of Education.