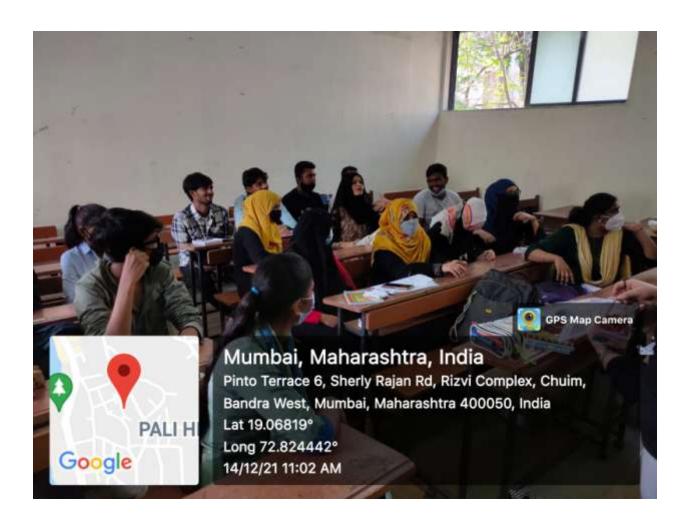

## One Day Workshop on 'Geo Tagged Photograph'

18<sup>th</sup> December, 2021

As a requirement of NAAC documentation and skill enhancement of the teachers, IQAC and Dept. of CS & IT jointly organized a Workshop on 'Geo Tagged Photograph' on 18<sup>th</sup> December, 2021 at 11.00 am in CS/IT lab.

Purpose: To equip the staff with the skills of Geo - Tagged Photographs for seamless documentation.

1. As a requirement of NAAC documentation and skill enhancement of the teachers, IQAC and Dept. of CS & IT jointly organized a Workshop on 'Geo Tagged Photograph' on 18th December, 2021 at 11.00 am in CS/IT lab. Mr. Zari Haider Zaidi, Assistant Professor, (Dept. of CS/IT) was the resource person. He demonstrated the skill with live presentation and resolved all the queries effectively. 23 Teachers across the faculties actively participated in the same and learnt the skill of 'Geo Tagged Photograph'.