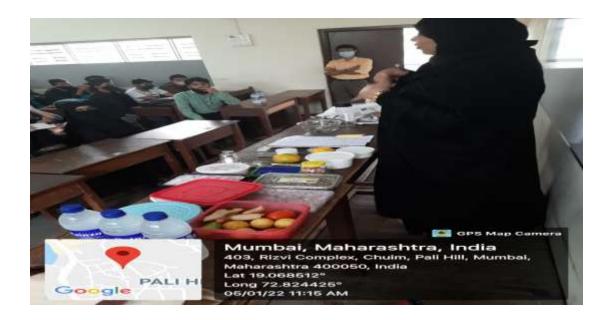

drinks and Salads". This demo workshop was conducted in room no 304 on 5<sup>th</sup> January, 2022 to know about detox drinks and salads its benefits and how to prepare simple inexpensive detox drinks and appetizing salads with basic ingredients easily available in Indian homes. Mrs. Hasina Shaikh who is a successful home chef was invited as the resource person.



The Department of Chemistry has organised a Demo workshop on Detox drinks and Salads on 5<sup>th</sup> January 2022 at 11 am in room no 304 for the students of FY/SY&TYBSC. The resource person was Chef Hasina Shaikh who explained the importance of detox drinks and Salads and prepared varieties of salads and detox drinks during the session. More than 75 students attend the session and enjoyed the Detox drink and fresh salads.







#### **CAREER IN PARAMEDICS CHEMISTRY**

Title of the event: "Webinar on "Career in Paramedics". This activity was conducted in an online mode on 11<sup>th</sup> February, 2022 to inform students about short term job oriented courses in Health care industry after graduation which are offered by P.D.Hinduja hospital & Medical Research Centre-Mumbai. Ms.Bhavisha Kharnare a Senior Manager Projects and Academics at P.D.Hinduja hospital & Medical Research Centre was the resource person for this webinar.



The Department of Chemistry in collaboration with P.D.Hinduja Hospital, MRC & Life Supporters has organised a Webinar on "Career in Paramedics" on 11<sup>th</sup> February , 2022 at 11.00am. The Webinar was conducted by Ms.Bhavisha Kharnare-Senior Manager Special projects and academics.