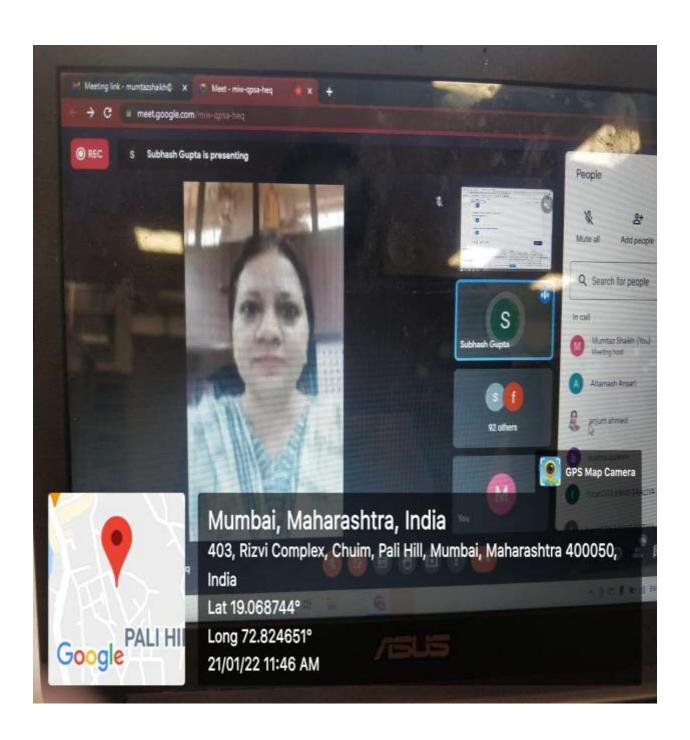

### Webinar on Filing of Income Tax Returns BAF AND BMS

Title of the Event: Webinar on Filing of Income Tax Returns

Purpose: The purpose of this lecture is to empower individuals to fulfill their tax responsibilities accurately and on time while also enabling them to take advantage of available tax deductions and credits to minimize their tax burden legally. Understanding the basics of filing income tax returns can help individuals avoid potential problems and ensure compliance with tax laws.

Day, Date, Time and Venue: Friday, 21/01/2022, 11 am, Google Meet.

Name and Designation of The Resource Person: Mr. Subhash Gupta (BAF Coordinator of Rizvi College of Arts, Science and Commerce)

This webinar was conducted by BAF Department in collaboration with Commerce Association Committee for FY/SY/TY students .It was organized on 21<sup>st</sup> January, 2022 at 11:00 a.m. on Google meet platform. This webinar was chaired by Mr. Subhash Gupta (BAF Coordinator). Approximately 100 students participated in the webinar.

The speaker shared about his expertise, skills and knowledge about different forms related to IT returns filing. Sir showed practically how to file IT returns and gave detailed knowledge about the same. It was highly informative and interactive session.