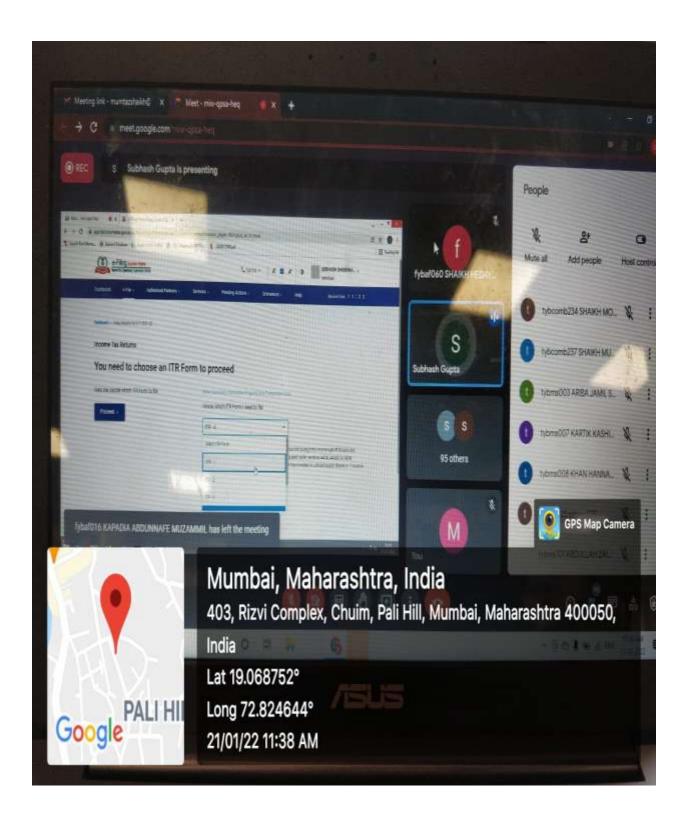

### Webinar on Filing of Income Tax Returns BAF AND BMS

Title of the Event: Webinar on Filing of Income Tax Returns

Purpose: The purpose of this lecture is to empower individuals to fulfill their tax responsibilities accurately and on time while also enabling them to take advantage of available tax deductions and credits to minimize their tax burden legally. Understanding the basics of filing income tax returns can help individuals avoid potential problems and ensure compliance with tax laws.

Day, Date, Time and Venue: Friday, 21/01/2022, 11 am, Google Meet.

Name and Designation of The Resource Person: Mr. Subhash Gupta (BAF Coordinator of Rizvi College of Arts, Science and Commerce)

This webinar was conducted by BAF Department in collaboration with Commerce Association Committee for FY/SY/TY students .It was organized on 21<sup>st</sup> January, 2022 at 11:00 a.m. on Google meet platform. This webinar was chaired by Mr. Subhash Gupta (BAF Coordinator). Approximately 100 students participated in the webinar.

The speaker shared about his expertise, skills and knowledge about different forms related to IT returns filing. Sir showed practically how to file IT returns and gave detailed knowledge about the same. It was highly informative and interactive session.