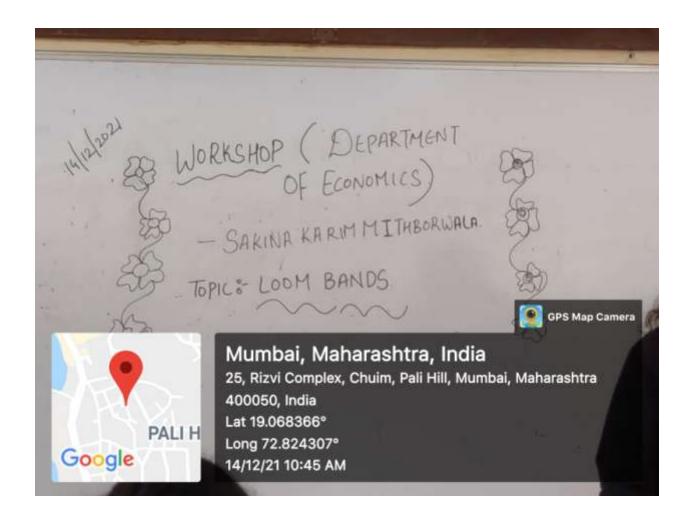

## One Day Workshop on 'Geo Tagged Photograph'

18<sup>th</sup> December, 2021

As a requirement of NAAC documentation and skill enhancement of the teachers, IQAC and Dept. of CS & IT jointly organized a Workshop on 'Geo Tagged Photograph' on 18<sup>th</sup> December, 2021 at 11.00 am in CS/IT lab.

Purpose: To equip the staff with the skills of Geo - Tagged Photographs for seamless documentation.

1. As a requirement of NAAC documentation and skill enhancement of the teachers, IQAC and Dept. of CS & IT jointly organized a Workshop on 'Geo Tagged Photograph' on 18th December, 2021 at 11.00 am in CS/IT lab. Mr. Zari Haider Zaidi, Assistant Professor, (Dept. of CS/IT) was the resource person. He demonstrated the skill with live presentation and resolved all the queries effectively. 23 Teachers across the faculties actively participated in the same and learnt the skill of 'Geo Tagged Photograph'.