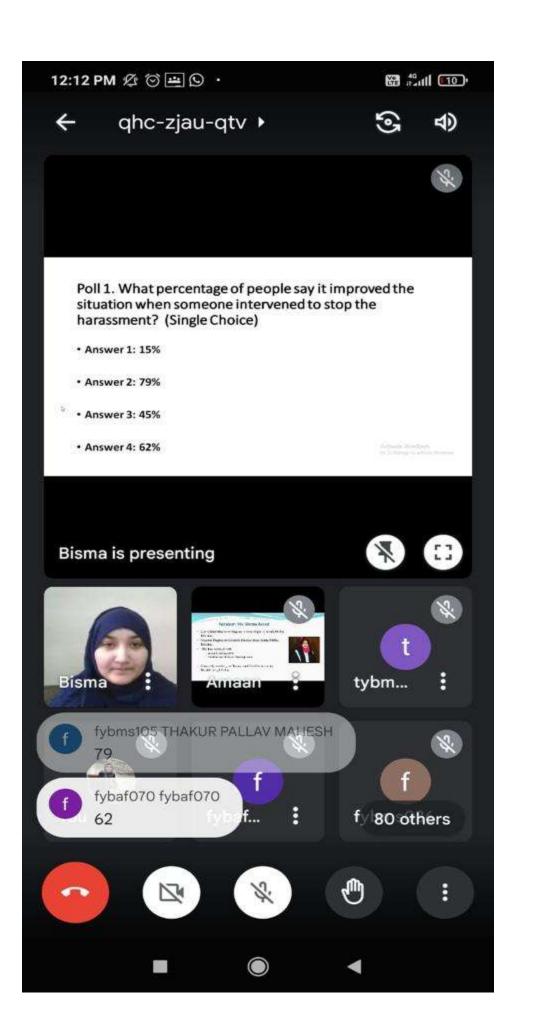

### **BMS, BAF AND WDC**

This webinar was conducted by BMS and BAF Department for FY/SY/TY students to make them aware about the **Street harassment on 17<sup>th</sup> February 2022** at 12:00 p.m. on Google meet platform. Approximately 90 students participated in the webinar. This webinar was chaired by Miss. Bisma Javed who is currently associated as a coordinator and trainer in Breakthrough India in association with Hollaback and L'Oreal Paris.

The speaker shared her knowledge and encouraged students to speak against any sort of street harassment by demonstrating the incidents via short clips and asked the participants about their queries and thoughts about it.