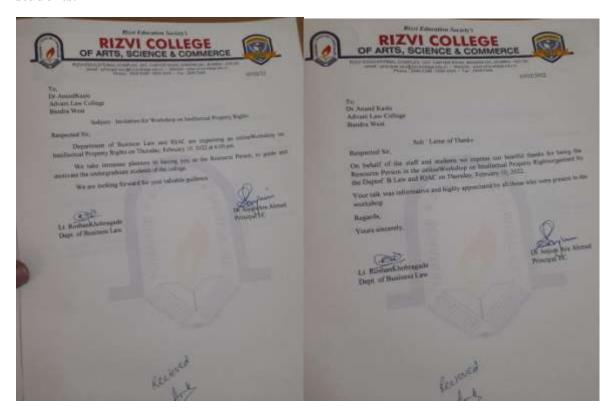

### Workshop on Intellectual Property Law. BUSINESS LAW DEPT

A workshop on "Intellectual Property Rights" was conducted on 10th February 2022 at 6.00 pm, Online, by Department of Business Law and IQAC. 24 students were present for the same. The Resource person was Dr. Anand Kasle of Advani Law College.

The purpose of the event was to create awareness of Intellectual Property among the students.