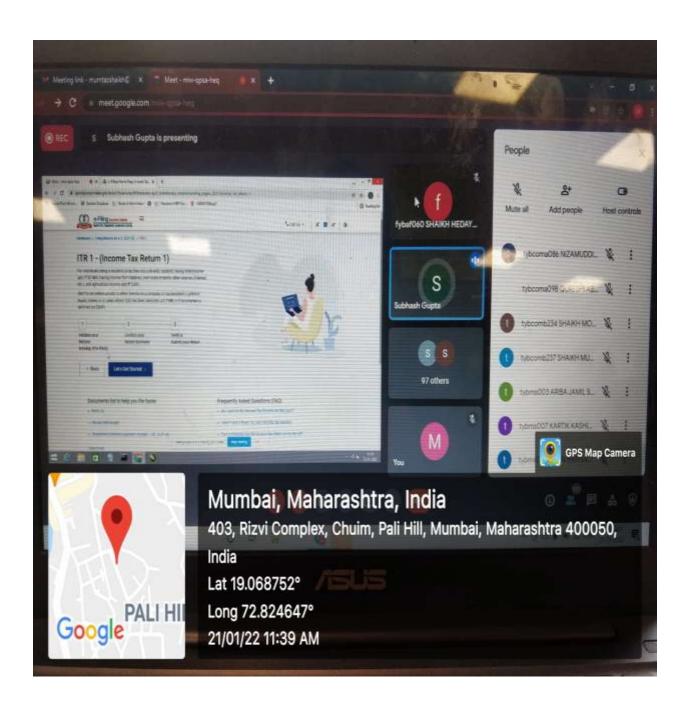

### Webinar on Filing of Income Tax Returns BAF AND BMS

Title of the Event: Webinar on Filing of Income Tax Returns

Purpose: The purpose of this lecture is to empower individuals to fulfill their tax responsibilities accurately and on time while also enabling them to take advantage of available tax deductions and credits to minimize their tax burden legally. Understanding the basics of filing income tax returns can help individuals avoid potential problems and ensure compliance with tax laws.

Day, Date, Time and Venue: Friday, 21/01/2022, 11 am, Google Meet.

Name and Designation of The Resource Person: Mr. Subhash Gupta (BAF Coordinator of Rizvi College of Arts, Science and Commerce)

This webinar was conducted by BAF Department in collaboration with Commerce Association Committee for FY/SY/TY students .It was organized on 21<sup>st</sup> January, 2022 at 11:00 a.m. on Google meet platform. This webinar was chaired by Mr. Subhash Gupta (BAF Coordinator). Approximately 100 students participated in the webinar.

The speaker shared about his expertise, skills and knowledge about different forms related to IT returns filing. Sir showed practically how to file IT returns and gave detailed knowledge about the same. It was highly informative and interactive session.