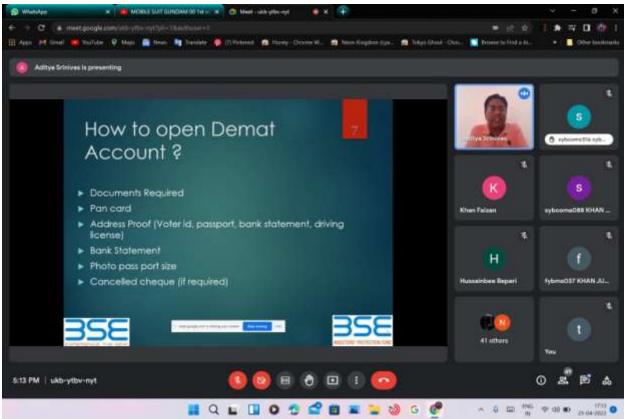

### **Webinar on Stock Market BAF AND BMS**

Title of the Event: Webinar on Stock Market

Purpose: The purpose of a basic lecture on the stock market is to provide individuals with fundamental knowledge and understanding of how the stock market operates. This type of lecture aims to cover the following key points: What is Stock Market and What is Stock Exchange, Difference between NSE and BSE followed by Question/ Answers Session along with Doubt Solving.

Day, Date, Time and Venue: Friday, 16/09/2022, 1 pm Google Meet.

Name and Designation of The Resource Person: Mr. Venkata Harsha, Founder and Managing Director, Shine Projects.

The Department of BAF and BMS had organized a webinar on Stock Market for SY/TY students. It was organized on 16<sup>th</sup> September, 2021 at 11:30 a.m. on Google meet platform. This webinar was chaired by Mr. Venkata Harsha who is Founder and Managing Director, Shine Projects. Approximately 95 students participated in the webinar.

The speaker shared about his expertise, skills and knowledge about stock exchange. He explained the difference between SENSEX & NIFTY. It was highly informative and interactive session.

Right Education Suckety's