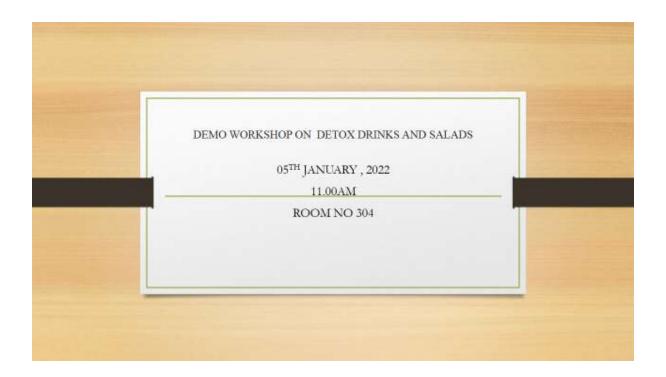

Literacy Program by Dr. Zoha Shaikh-BDS,MDS-Prosthodontics & Implantology Resident on 16<sup>th</sup> December,2021 at 5.00pm.It was a highly informative session covering various aspects of Oral health like Gum diseases, Tartar accumulation, Caries and Pus formation, Correct brushing technique etc. The number of participants were 60.











#### DETOX DRINKS AND SALADS CHEMISTRY

Title of the event: "A Demo workshop on Detox drinks and Salads". This demo workshop was conducted in room no 304 on 5<sup>th</sup> January, 2022 to know about detox drinks and salads its benefits and how to prepare simple inexpensive detox drinks and appetizing salads with basic ingredients easily available in Indian homes. Mrs. Hasina Shaikh who is a successful home chef was invited as the resource person.



The Department of Chemistry has organised a Demo workshop on Detox drinks and Salads on 5<sup>th</sup> January 2022 at 11 am in room no 304 for the students of FY/SY&TYBSC. The resource person was Chef Hasina Shaikh who explained the importance of detox drinks and Salads and prepared varieties of salads and detox drinks during the session. More than 75 students attend the session and enjoyed the Detox drink and fresh salads.







#### **CAREER IN PARAMEDICS CHEMISTRY**

Title of the event: "Webinar on "Career in Paramedics". This activity was conducted in an online mode on 11<sup>th</sup> February, 2022 to inform students about short term job oriented courses in Health care industry after graduation which are offered by P.D.Hinduja hospital & Medical Research Centre-Mumbai. Ms.Bhavisha