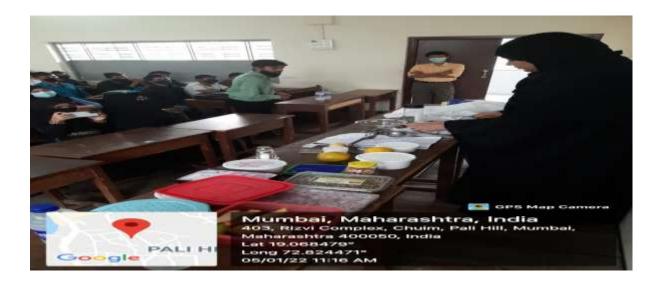

rinks and Salads". This demo workshop was conducted in room no 304 on 5<sup>th</sup> January, 2022 to know about detox drinks and salads its benefits and how to prepare simple inexpensive detox drinks and appetizing salads with basic ingredients easily available in Indian homes. Mrs. Hasina Shaikh who is a successful home chef was invited as the resource person.



The Department of Chemistry has organised a Demo workshop on Detox drinks and Salads on 5<sup>th</sup> January 2022 at 11 am in room no 304 for the students of FY/SY&TYBSC. The resource person was Chef Hasina Shaikh who explained the importance of detox drinks and Salads and prepared varieties of salads and detox drinks during the session. More than 75 students attend the session and enjoyed the Detox drink and fresh salads.







#### **CAREER IN PARAMEDICS CHEMISTRY**

Title of the event: "Webinar on "Career in Paramedics". This activity was conducted in an online mode on 11<sup>th</sup> February, 2022 to inform students about short term job oriented courses in Health care industry after graduation which are offered by P.D.Hinduja hospital & Medical Research Centre-Mumbai. Ms.Bhavisha Kharnare a Senior Manager Projects and Academics at P.D.Hinduja hospital & Medical Research Centre was the resource person for this webinar.



The Department of Chemistry in collaboration with P.D.Hinduja Hospital, MRC & Life Supporters has organised a Webinar on "Career in Paramedics" on 11<sup>th</sup> February , 2022 at 11.00am. The Webinar was conducted by Ms.Bhavisha Kharnare-Senior Manager Special projects and academics. N